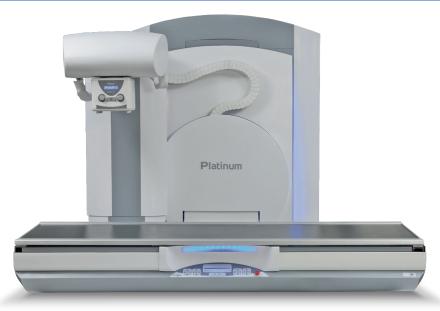

## ADAM FEATURED IN THE DRF RANGE: PLATINUM & OPTIMA

A HIGH-END R/F **SOLUTION THAT REVOLUTIONIZES** WORKFLOW

- Workflow mobility: Available on a tablet, the radiographer can bring the ADAM workstation to the patient for seamless intake and exam set-up. Welcome to the next generation of R/F workflow!
- Workflow made automatic: Table positioning, x-ray parameters, DICOM commands etc., can all be preset making room set-up fully automated and freeing up valuable time for the patient.
- Workflow simplified: ADAM is an all-in-one platform and provides a full range of tools on one single interface. In addition, the table control console was redesigned for the ADAM environment and offers improved workflow features.