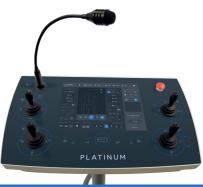

## ADAM FEATURED IN THE DRF RANGE: PLATINUM & OPTIMA

A HIGH-END R/F **SOLUTION THAT REVOLUTIONIZES** WORKFLOW

- Workflow mobility: Available on a tablet, the radiographer can bring the ADAM workstation to the patient for seamless intake and exam set-up. Welcome to the next generation of R/F workflow!
- Workflow made automatic: Table positioning, x-ray parameters, DICOM commands etc., can all be preset making room set-up fully automated and freeing up valuable time for the patient.
- Workflow simplified: ADAM is an all-in-one platform and provides a full range of tools on one single interface. In addition, the table control console was redesigned for the ADAM environment and offers improved workflow features.