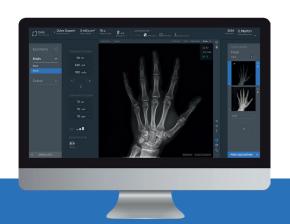

#### **AWESOME WORKFLOW**

With its intuitive navigation flow, ADAM provides the right tool at the right moment. No wasted clicks, no wasted time. Informed by user feedback, ADAM's easy, fast and efficient platform is the perfect solution to meet customers' needs.

#### **MODERN DESIGN**

ADAM offers a streamlined workspace, customizable and particularly adapted for touchscreen use.

## ADAM FEATURED IN THE DRF RANGE: PLATINUM & OPTIMA

A HIGH-END R/F **SOLUTION THAT REVOLUTIONIZES** WORKFLOW

- Workflow mobility: Available on a tablet, the radiographer can bring the ADAM workstation to the patient for seamless intake and exam set-up. Welcome to the next generation of R/F workflow!
- Workflow made automatic: Table positioning, x-ray parameters, DICOM commands etc., can all be preset making room set-up fully automated and freeing up valuable time for the patient.
- Workflow simplified: ADAM is an all-in-one platform and provides a full range of tools on one single interface. In addition, the table control console was redesigned for the ADAM environment and offers improved workflow features.